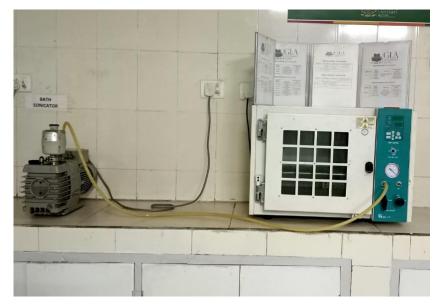

## Instrument/Apparatus

- Inverted Metallurgical Microscope
- Micro-Vicker's Hardness tester
- Surface Roughness tester
- Bath Sonicator
- Vacuum Oven
- Magnetic Stirrer (With Hot Plate)
- Probe Sonicator
- Analytical Balance
- > Nano Fluid PHE Experimental Set Up
- Nano Fluid Solar Experimental Set Up
- Electrical Discharge Machine
- Solar Air Heating System
- Parabolic Double Axis Trough
- Nano Solar Testing System
- Energy Storage System
- Parabolic Trough Collector (Single Axis)
- Flat Plate Solar Collector (Indoor & Outdoor Testing Apparatus)