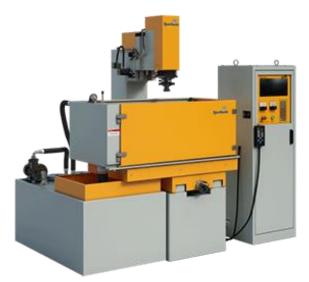

## Instrument/Apparatus

- Inverted Metallurgical Microscope
- Micro-Vicker's Hardness tester
- Surface Roughness tester
- Bath Sonicator
- Vacuum Oven
- Magnetic Stirrer (With Hot Plate)
- Probe Sonicator
- Analytical Balance
- > Nano Fluid PHE Experimental Set Up
- Nano Fluid Solar Experimental Set Up
- Electrical Discharge Machine
- Solar Air Heating System
- Parabolic Double Axis Trough
- Nano Solar Testing System
- Energy Storage System
- Parabolic Trough Collector (Single Axis)
- Flat Plate Solar Collector (Indoor & Outdoor Testing Apparatus)