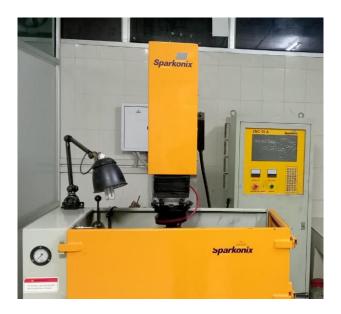

## Instrument/Apparatus

- Inverted Metallurgical Microscope
- Micro-Vicker's Hardness tester
- Surface Roughness tester
- Bath Sonicator
- Vacuum Oven
- Magnetic Stirrer (With Hot Plate)
- Probe Sonicator
- Analytical Balance
- > Nano Fluid PHE Experimental Set Up
- Nano Fluid Solar Experimental Set Up
- Electrical Discharge Machine
- Solar Air Heating System
- Parabolic Double Axis Trough
- Nano Solar Testing System
- Energy Storage System
- Parabolic Trough Collector (Single Axis)
- Flat Plate Solar Collector (Indoor & Outdoor Testing Apparatus)