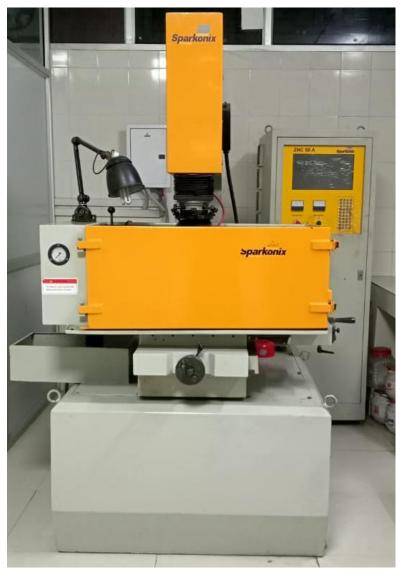

## Instrument/Apparatus

- Inverted Metallurgical Microscope
- Micro-Vicker's Hardness tester
- Surface Roughness tester
- Bath Sonicator
- Vacuum Oven
- Magnetic Stirrer (With Hot Plate)
- Probe Sonicator
- Analytical Balance
- > Nano Fluid PHE Experimental Set Up
- Nano Fluid Solar Experimental Set Up
- Electrical Discharge Machine
- Solar Air Heating System
- Parabolic Double Axis Trough
- Nano Solar Testing System
- Energy Storage System
- Parabolic Trough Collector (Single Axis)
- Flat Plate Solar Collector (Indoor & Outdoor Testing Apparatus)