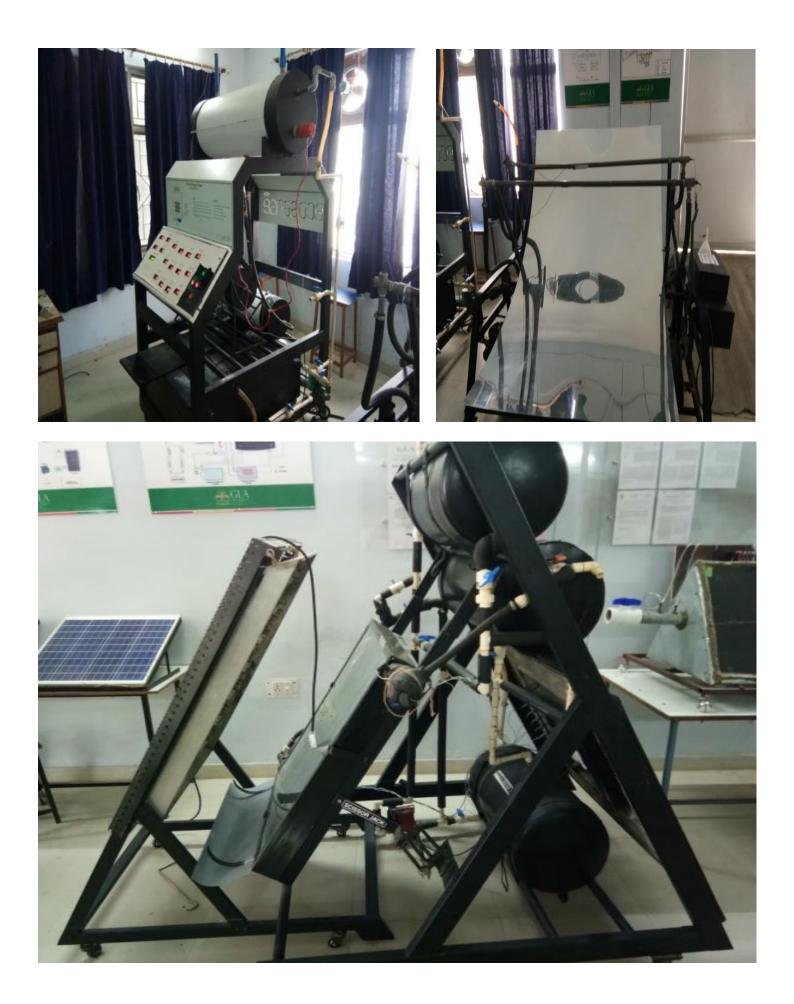

## Instrument/Apparatus

- Inverted Metallurgical Microscope
- Micro-Vicker's Hardness tester
- Surface Roughness tester
- Bath Sonicator
- Vacuum Oven
- Magnetic Stirrer (With Hot Plate)
- Probe Sonicator
- Analytical Balance
- > Nano Fluid PHE Experimental Set Up
- Nano Fluid Solar Experimental Set Up
- Electrical Discharge Machine
- Solar Air Heating System
- Parabolic Double Axis Trough
- Nano Solar Testing System
- Energy Storage System
- Parabolic Trough Collector (Single Axis)
- Flat Plate Solar Collector (Indoor & Outdoor Testing Apparatus)