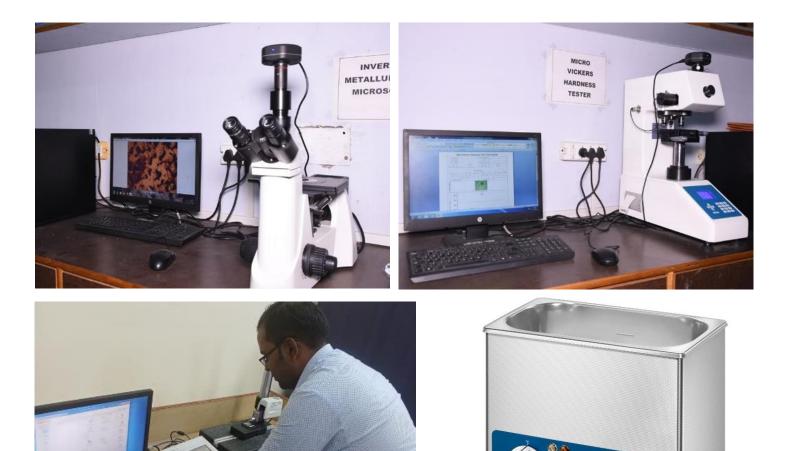

## Instrument/Apparatus

- Inverted Metallurgical Microscope
- Micro-Vicker's Hardness tester
- Surface Roughness tester
- Bath Sonicator
- Vacuum Oven
- Magnetic Stirrer (With Hot Plate)
- Probe Sonicator
- Analytical Balance
- > Nano Fluid PHE Experimental Set Up
- Nano Fluid Solar Experimental Set Up
- Electrical Discharge Machine
- Solar Air Heating System
- Parabolic Double Axis Trough
- Nano Solar Testing System
- Energy Storage System
- Parabolic Trough Collector (Single Axis)
- Flat Plate Solar Collector (Indoor & Outdoor Testing Apparatus)