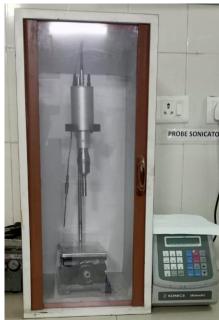

## Instrument/Apparatus

- Inverted Metallurgical Microscope
- Micro-Vicker's Hardness tester
- Surface Roughness tester
- Bath Sonicator
- Vacuum Oven
- Magnetic Stirrer (With Hot Plate)
- Probe Sonicator
- Analytical Balance
- > Nano Fluid PHE Experimental Set Up
- Nano Fluid Solar Experimental Set Up
- Electrical Discharge Machine
- Solar Air Heating System
- Parabolic Double Axis Trough
- Nano Solar Testing System
- Energy Storage System
- Parabolic Trough Collector (Single Axis)
- Flat Plate Solar Collector (Indoor & Outdoor Testing Apparatus)