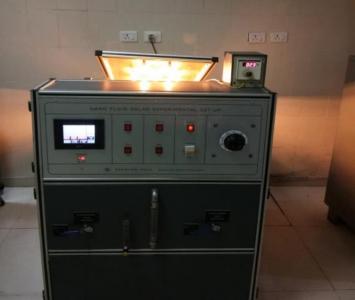

## Instrument/Apparatus

- Inverted Metallurgical Microscope
- Micro-Vicker's Hardness tester
- Surface Roughness tester
- Bath Sonicator
- Vacuum Oven
- Magnetic Stirrer (With Hot Plate)
- Probe Sonicator
- Analytical Balance
- > Nano Fluid PHE Experimental Set Up
- Nano Fluid Solar Experimental Set Up
- Electrical Discharge Machine
- Solar Air Heating System
- Parabolic Double Axis Trough
- Nano Solar Testing System
- Energy Storage System
- Parabolic Trough Collector (Single Axis)
- Flat Plate Solar Collector (Indoor & Outdoor Testing Apparatus)