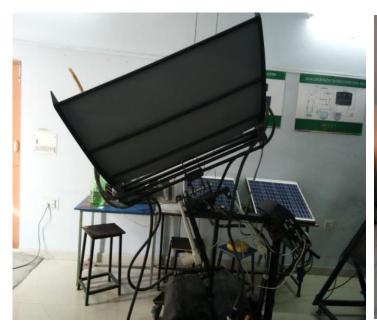

## Instrument/Apparatus

- Inverted Metallurgical Microscope
- Micro-Vicker's Hardness tester
- Surface Roughness tester
- Bath Sonicator
- Vacuum Oven
- Magnetic Stirrer (With Hot Plate)
- Probe Sonicator
- Analytical Balance
- > Nano Fluid PHE Experimental Set Up
- Nano Fluid Solar Experimental Set Up
- Electrical Discharge Machine
- Solar Air Heating System
- Parabolic Double Axis Trough
- Nano Solar Testing System
- Energy Storage System
- Parabolic Trough Collector (Single Axis)
- Flat Plate Solar Collector (Indoor & Outdoor Testing Apparatus)