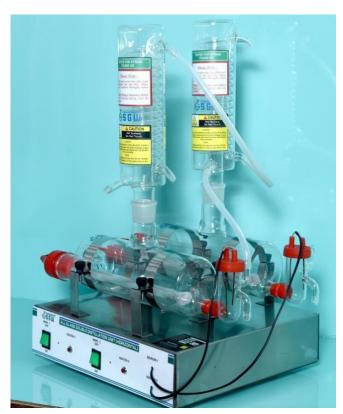

## Department of Biotechnology

- Plant Growth Chamber
- Automated Cell Counter
- ERBA Semi Automated Biochemical Analyzer
- CFX96 Touch Real-Time PCR Detection System
- > PCR, 96 Well
- Biosafety Cabinet
- ➤ CO₂ Incubator
- Microscope
- Inverted Microscope with Camera
- **ELISA Plate Reader**
- Sonicator
- Protein Gel System
- Western Blot System
- Refrigerated Table-top Universal Centrifuge
- Agarose Gel Electrophoresis Units
- ➤ Gel Doc XR Imaging System
- > Fully Automated Hematology Analyzer
- ➤ -20°C Freezers
- MiliQ Water System
- Double Distillation Unit (Horizontal)
- > Ice Flaker
- ➤ CO<sub>2</sub> Cylinder
- ➤ Liquid Nitrogen Facilities with Several Cryocans
- → -20°C Freezers
- Inverted Microscope
- Invitrogen™ Countess™ 3 Automated Cell Counter
- Refrigerated Centrifuge with Rotor for 1.5 ml, 15 ml and 50 ml Tubes