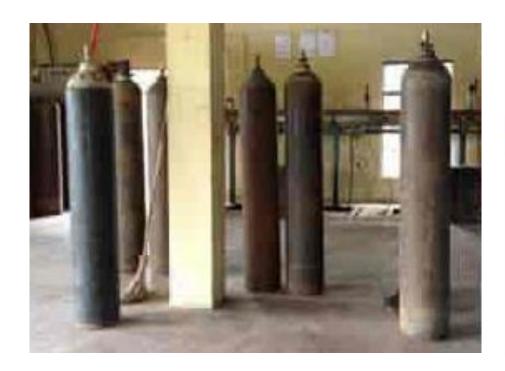

## Department of Biotechnology

- Plant Growth Chamber
- Automated Cell Counter
- ERBA Semi Automated Biochemical Analyzer
- CFX96 Touch Real-Time PCR Detection System
- > PCR, 96 Well
- Biosafety Cabinet
- ➤ CO₂ Incubator
- Microscope
- Inverted Microscope with Camera
- **ELISA Plate Reader**
- Sonicator
- Protein Gel System
- Western Blot System
- Refrigerated Table-top Universal Centrifuge
- Agarose Gel Electrophoresis Units
- ➤ Gel Doc XR Imaging System
- > Fully Automated Hematology Analyzer
- ➤ -20°C Freezers
- MiliQ Water System
- Double Distillation Unit (Horizontal)
- > Ice Flaker
- ➤ CO<sub>2</sub> Cylinder
- ➤ Liquid Nitrogen Facilities with Several Cryocans
- → -20°C Freezers
- Inverted Microscope
- Invitrogen™ Countess™ 3 Automated Cell Counter
- Refrigerated Centrifuge with Rotor for 1.5 ml, 15 ml and 50 ml Tubes