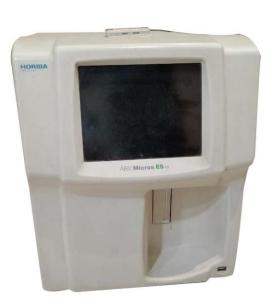

## Department of Biotechnology

- Plant Growth Chamber
- Automated Cell Counter
- ERBA Semi Automated Biochemical Analyzer
- CFX96 Touch Real-Time PCR Detection System
- > PCR, 96 Well
- Biosafety Cabinet
- ➤ CO₂ Incubator
- Microscope
- Inverted Microscope with Camera
- **ELISA Plate Reader**
- Sonicator
- Protein Gel System
- Western Blot System
- Refrigerated Table-top Universal Centrifuge
- Agarose Gel Electrophoresis Units
- ➤ Gel Doc XR Imaging System
- > Fully Automated Hematology Analyzer
- ➤ -20°C Freezers
- MiliQ Water System
- Double Distillation Unit (Horizontal)
- > Ice Flaker
- ➤ CO<sub>2</sub> Cylinder
- ➤ Liquid Nitrogen Facilities with Several Cryocans
- → -20°C Freezers
- Inverted Microscope
- Invitrogen™ Countess™ 3 Automated Cell Counter
- Refrigerated Centrifuge with Rotor for 1.5 ml, 15 ml and 50 ml Tubes