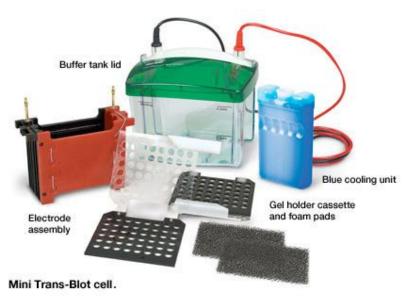

## Department of Biotechnology

- Plant Growth Chamber
- Automated Cell Counter
- ERBA Semi Automated Biochemical Analyzer
- CFX96 Touch Real-Time PCR Detection System
- > PCR, 96 Well
- Biosafety Cabinet
- ➤ CO₂ Incubator
- Microscope
- Inverted Microscope with Camera
- **ELISA Plate Reader**
- Sonicator
- Protein Gel System
- Western Blot System
- Refrigerated Table-top Universal Centrifuge
- Agarose Gel Electrophoresis Units
- ➤ Gel Doc XR Imaging System
- > Fully Automated Hematology Analyzer
- ➤ -20°C Freezers
- MiliQ Water System
- Double Distillation Unit (Horizontal)
- > Ice Flaker
- ➤ CO<sub>2</sub> Cylinder
- ➤ Liquid Nitrogen Facilities with Several Cryocans
- → -20°C Freezers
- Inverted Microscope
- Invitrogen™ Countess™ 3 Automated Cell Counter
- Refrigerated Centrifuge with Rotor for 1.5 ml, 15 ml and 50 ml Tubes