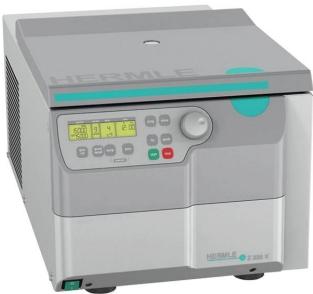

## Department of Biotechnology

- Plant Growth Chamber
- Automated Cell Counter
- ERBA Semi Automated Biochemical Analyzer
- CFX96 Touch Real-Time PCR Detection System
- > PCR, 96 Well
- Biosafety Cabinet
- ➤ CO₂ Incubator
- Microscope
- Inverted Microscope with Camera
- **ELISA Plate Reader**
- Sonicator
- Protein Gel System
- Western Blot System
- Refrigerated Table-top Universal Centrifuge
- Agarose Gel Electrophoresis Units
- ➤ Gel Doc XR Imaging System
- > Fully Automated Hematology Analyzer
- ➤ -20°C Freezers
- MiliQ Water System
- Double Distillation Unit (Horizontal)
- > Ice Flaker
- ➤ CO<sub>2</sub> Cylinder
- ➤ Liquid Nitrogen Facilities with Several Cryocans
- → -20°C Freezers
- Inverted Microscope
- Invitrogen™ Countess™ 3 Automated Cell Counter
- Refrigerated Centrifuge with Rotor for 1.5 ml, 15 ml and 50 ml Tubes