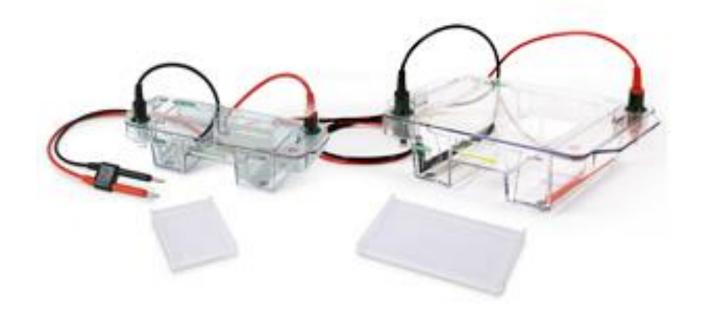

## Department of Biotechnology

- Plant Growth Chamber
- Automated Cell Counter
- ERBA Semi Automated Biochemical Analyzer
- CFX96 Touch Real-Time PCR Detection System
- > PCR, 96 Well
- Biosafety Cabinet
- ➤ CO₂ Incubator
- Microscope
- Inverted Microscope with Camera
- **ELISA Plate Reader**
- Sonicator
- Protein Gel System
- Western Blot System
- Refrigerated Table-top Universal Centrifuge
- Agarose Gel Electrophoresis Units
- ➤ Gel Doc XR Imaging System
- > Fully Automated Hematology Analyzer
- ➤ -20°C Freezers
- MiliQ Water System
- Double Distillation Unit (Horizontal)
- > Ice Flaker
- ➤ CO<sub>2</sub> Cylinder
- ➤ Liquid Nitrogen Facilities with Several Cryocans
- → -20°C Freezers
- Inverted Microscope
- Invitrogen™ Countess™ 3 Automated Cell Counter
- Refrigerated Centrifuge with Rotor for 1.5 ml, 15 ml and 50 ml Tubes