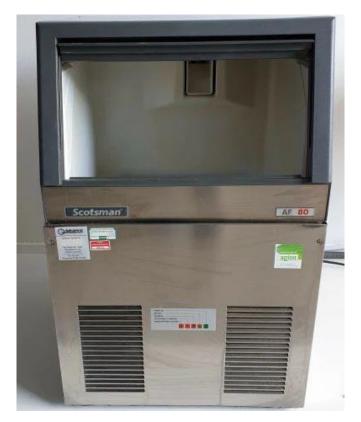

## Department of Biotechnology

- Plant Growth Chamber
- Automated Cell Counter
- ERBA Semi Automated Biochemical Analyzer
- CFX96 Touch Real-Time PCR Detection System
- > PCR, 96 Well
- Biosafety Cabinet
- ➤ CO₂ Incubator
- Microscope
- Inverted Microscope with Camera
- **ELISA Plate Reader**
- Sonicator
- Protein Gel System
- Western Blot System
- Refrigerated Table-top Universal Centrifuge
- Agarose Gel Electrophoresis Units
- ➤ Gel Doc XR Imaging System
- > Fully Automated Hematology Analyzer
- ➤ -20°C Freezers
- MiliQ Water System
- Double Distillation Unit (Horizontal)
- > Ice Flaker
- ➤ CO<sub>2</sub> Cylinder
- ➤ Liquid Nitrogen Facilities with Several Cryocans
- → -20°C Freezers
- Inverted Microscope
- Invitrogen™ Countess™ 3 Automated Cell Counter
- Refrigerated Centrifuge with Rotor for 1.5 ml, 15 ml and 50 ml Tubes