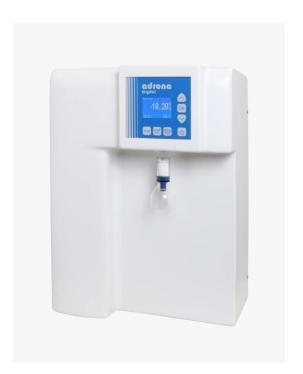

## Department of Biotechnology

- Plant Growth Chamber
- Automated Cell Counter
- ERBA Semi Automated Biochemical Analyzer
- CFX96 Touch Real-Time PCR Detection System
- > PCR, 96 Well
- Biosafety Cabinet
- ➤ CO₂ Incubator
- Microscope
- Inverted Microscope with Camera
- **ELISA Plate Reader**
- Sonicator
- Protein Gel System
- Western Blot System
- Refrigerated Table-top Universal Centrifuge
- Agarose Gel Electrophoresis Units
- ➤ Gel Doc XR Imaging System
- > Fully Automated Hematology Analyzer
- ➤ -20°C Freezers
- MiliQ Water System
- Double Distillation Unit (Horizontal)
- > Ice Flaker
- ➤ CO<sub>2</sub> Cylinder
- ➤ Liquid Nitrogen Facilities with Several Cryocans
- → -20°C Freezers
- Inverted Microscope
- Invitrogen™ Countess™ 3 Automated Cell Counter
- Refrigerated Centrifuge with Rotor for 1.5 ml, 15 ml and 50 ml Tubes