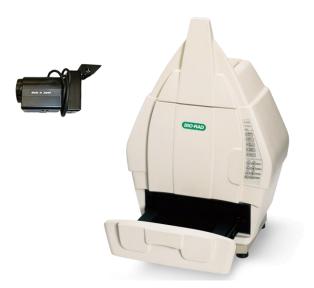

## Department of Biotechnology

- Plant Growth Chamber
- Automated Cell Counter
- ERBA Semi Automated Biochemical Analyzer
- CFX96 Touch Real-Time PCR Detection System
- > PCR, 96 Well
- Biosafety Cabinet
- ➤ CO₂ Incubator
- Microscope
- Inverted Microscope with Camera
- **ELISA Plate Reader**
- Sonicator
- Protein Gel System
- Western Blot System
- Refrigerated Table-top Universal Centrifuge
- Agarose Gel Electrophoresis Units
- ➤ Gel Doc XR Imaging System
- > Fully Automated Hematology Analyzer
- ➤ -20°C Freezers
- MiliQ Water System
- Double Distillation Unit (Horizontal)
- > Ice Flaker
- ➤ CO<sub>2</sub> Cylinder
- ➤ Liquid Nitrogen Facilities with Several Cryocans
- → -20°C Freezers
- Inverted Microscope
- Invitrogen™ Countess™ 3 Automated Cell Counter
- Refrigerated Centrifuge with Rotor for 1.5 ml, 15 ml and 50 ml Tubes