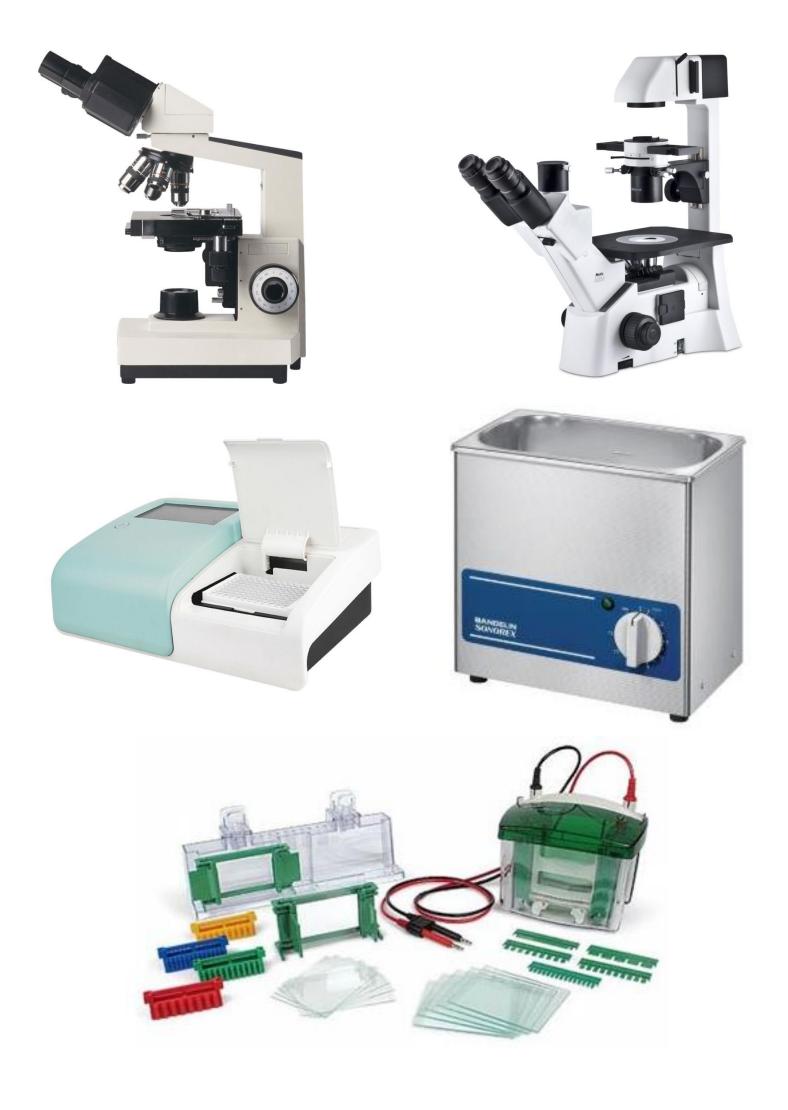

## Department of Biotechnology

- Plant Growth Chamber
- Automated Cell Counter
- ERBA Semi Automated Biochemical Analyzer
- CFX96 Touch Real-Time PCR Detection System
- > PCR, 96 Well
- Biosafety Cabinet
- ➤ CO₂ Incubator
- Microscope
- Inverted Microscope with Camera
- **ELISA Plate Reader**
- Sonicator
- Protein Gel System
- Western Blot System
- Refrigerated Table-top Universal Centrifuge
- Agarose Gel Electrophoresis Units
- ➤ Gel Doc XR Imaging System
- > Fully Automated Hematology Analyzer
- ➤ -20°C Freezers
- MiliQ Water System
- Double Distillation Unit (Horizontal)
- > Ice Flaker
- ➤ CO<sub>2</sub> Cylinder
- ➤ Liquid Nitrogen Facilities with Several Cryocans
- → -20°C Freezers
- Inverted Microscope
- Invitrogen™ Countess™ 3 Automated Cell Counter
- Refrigerated Centrifuge with Rotor for 1.5 ml, 15 ml and 50 ml Tubes