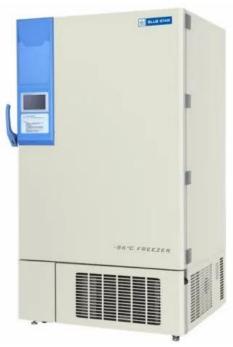

## Department of Biotechnology

- Plant Growth Chamber
- Automated Cell Counter
- ERBA Semi Automated Biochemical Analyzer
- CFX96 Touch Real-Time PCR Detection System
- > PCR, 96 Well
- Biosafety Cabinet
- ➤ CO₂ Incubator
- Microscope
- Inverted Microscope with Camera
- **ELISA Plate Reader**
- Sonicator
- Protein Gel System
- Western Blot System
- Refrigerated Table-top Universal Centrifuge
- Agarose Gel Electrophoresis Units
- ➤ Gel Doc XR Imaging System
- > Fully Automated Hematology Analyzer
- ➤ -20°C Freezers
- MiliQ Water System
- Double Distillation Unit (Horizontal)
- > Ice Flaker
- ➤ CO<sub>2</sub> Cylinder
- ➤ Liquid Nitrogen Facilities with Several Cryocans
- → -20°C Freezers
- Inverted Microscope
- Invitrogen™ Countess™ 3 Automated Cell Counter
- Refrigerated Centrifuge with Rotor for 1.5 ml, 15 ml and 50 ml Tubes