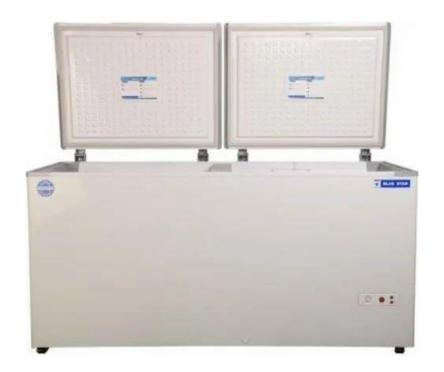

## Department of Biotechnology

- Plant Growth Chamber
- Automated Cell Counter
- ERBA Semi Automated Biochemical Analyzer
- CFX96 Touch Real-Time PCR Detection System
- > PCR, 96 Well
- Biosafety Cabinet
- ➤ CO₂ Incubator
- Microscope
- Inverted Microscope with Camera
- **ELISA Plate Reader**
- Sonicator
- Protein Gel System
- Western Blot System
- Refrigerated Table-top Universal Centrifuge
- Agarose Gel Electrophoresis Units
- ➤ Gel Doc XR Imaging System
- > Fully Automated Hematology Analyzer
- ➤ -20°C Freezers
- MiliQ Water System
- Double Distillation Unit (Horizontal)
- > Ice Flaker
- ➤ CO<sub>2</sub> Cylinder
- ➤ Liquid Nitrogen Facilities with Several Cryocans
- → -20°C Freezers
- Inverted Microscope
- Invitrogen™ Countess™ 3 Automated Cell Counter
- Refrigerated Centrifuge with Rotor for 1.5 ml, 15 ml and 50 ml Tubes